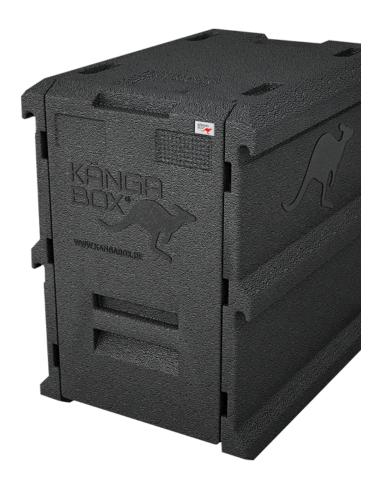

### **Product description**

Kängabox® Tower is manufactured for the transport of hot and cold food according to the GN standard. The box is stackable and an excellent addition to ScanBox's other range of products and can be stably placed inside the top frame of the boxes.

The box is made of EPP and moulded in one piece, has good insulation capability and is easy to clean. Kängabox® Tower can withstand temperatures from -40°C to +120°C and is resistant to shocks and impacts.