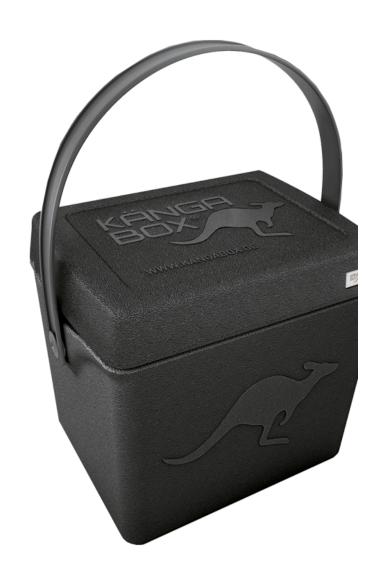

#### **Product description**

Kängabox® Trip is manufactured for the transport of hot and cold food according to the GN standards. The box is easily moved with a practical handle for carrying, and is ideal for shopping and excursions.

The box is made of EPP and moulded in one piece, has good insulation capability and is easy to clean. Kängabox® Trip can withstand temperatures from -40°C to +120°C and is resistant to shocks and impacts.