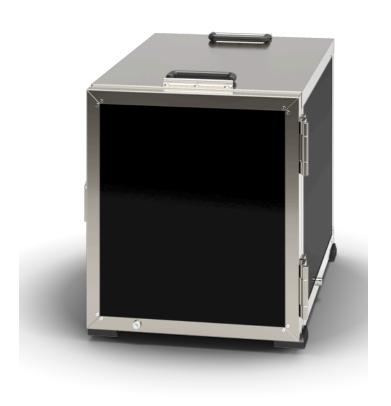

### **Product description**

Stackable box is made to hold and transport hot or cold food easily and safely. The box is designed with ScanBox ExP construction that combines optimized insulation performance with high operational reliability and environmentally conscious choices.

Equipped with excenter lock, solid door, removable U-guide rails with 80 mm spacing, black RAL 9005, as standard. The equipment can be easily adapted as required through the available extra options.